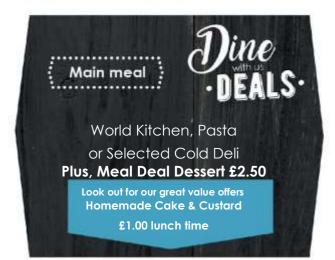

Main Meal £1.60 Plus potatoes, vegetables or salad £1.95

Plus potatoes **and** vegetables or salad & Dessert or Drink £2.50

Hot pudding with custard

One

£1.00

| 0 | 1     |
|---|-------|
| 4 | lot – |
| " | DELI  |
|   | ·NEFI |